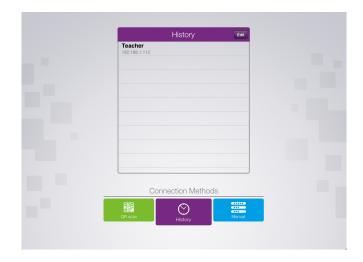

#### If you've previously connected

Tap on the "History" tab and choose recent Teacher connection.

**Note**: MimioStudio 10 software is required for use with the MimioMobile app and MimioPad™ tablets. All mobile devices must be connected to the same Wi-Fi network as the teacher's computer.

#### If a student has previously connected

Have the student tap on the "History" tab and choose recent Student connection.

**Note**: MimioStudio 10 software is required for use with the MimioMobile app and MimioPad tablets. All mobile devices must be connected to the same Wi-Fi network as the teacher's computer.