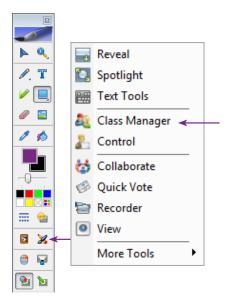

### Step 1

In the MimioStudio software on the teacher's computer, click on "Applications" > "Class Manager."