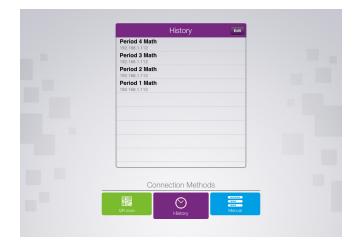

#### If you've previously connected

Tap on the "History" tab and choose recent Teacher connection.

**Note**: MimioStudio 10 software is required for use with the MimioMobile app and MimioPad™ tablets. All mobile devices must be connected to the same Wi-Fi network as the teacher's computer.

#### If a student has previously connected

Have the student tap on the "History" tab and choose recent Student connection.

**Note**: MimioStudio 10 software is required for use with the MimioMobile app and MimioPad tablets. All mobile devices must be connected to the same Wi-Fi network as the teacher's computer.