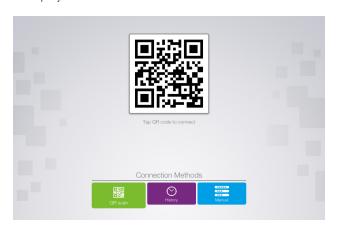

### Step 2

In the MimioMobile<sup>™</sup> app on the teacher's mobile device\*, the teacher should tap on the large QR code image and then point and align his or her mobile device camera at the QR code projected on the whiteboard or computer monitor.

### Step 3

In the MimioMobile app on the student's mobile device\*, the student should tap on the large QR code image and then point and align his or her mobile device camera at the QR code projected on the whiteboard.