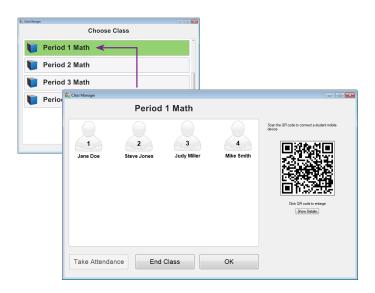

### Step 2

In the "Choose Class" window, double-click on the class you wish to select, or select the class and click on "Start Class." Then click on the QR code to enlarge the code, if needed, for the students.