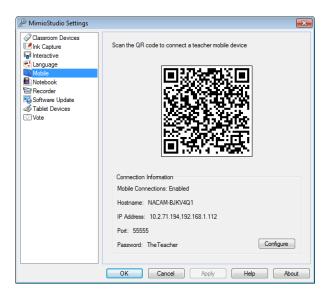

### Step 1

In the MimioStudio™ classroom software on the computer, click on "Tools" > "Settings"> "Mobile."

Mac: "Preferences" > "Settings" > "Mobile."