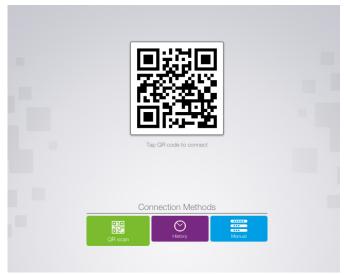

### Step 2

In the MimioMobile<sup>™</sup> app on the teacher's mobile device\*, the teacher should tap on the large QR code image and then point and align his or her mobile device camera at the QR code projected on the whiteboard or computer monitor.

### Step 3

In the MimioMobile app on the student's mobile device\*, the student should tap on the large QR code image and then point and align his or her mobile device camera at the QR code projected on the whiteboard.