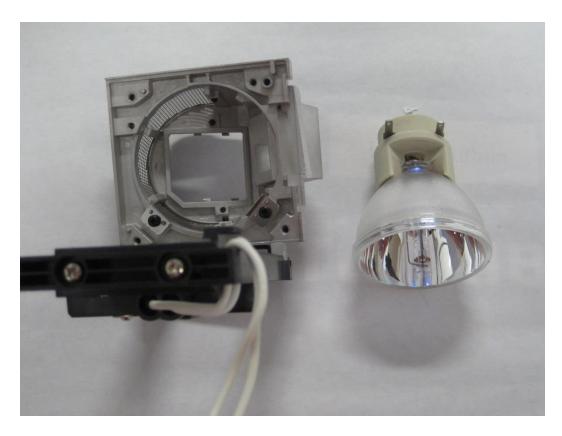

### Disassemble the Lamp Module

 Loosen 2 screws (red circles) on the Lamp Cover.



Separate the Lamp cover and Lamp cover strap (green squares).



LAMP COVER

Loosen 2 screws (yellow circles) on the Lamp Module.



4. Slide out the Lamp Module.



LAMP MODULE

## Projector Bulb Replacement Process

Note: Please wear cotton gloves while replacing the bulb. The oil from your skin can shatter the bulb.







#### 1. Remove the 2 wires from bulb terminals

Next remove the rubber boot from the base of the bulb by lifting from the right side opposite the terminals



# 2. Remove 4 screw that secure the housing



housing



3. Remove

4. Remove the top 2 screws and retainer clip



5. Loosen the bottom 2 screws enough to free the bulb from the retaining clips



6. Tilt bulb back and remove from housing assembly.



7. Place the new bulb into the housing and slightly tighten bottom 2 screws



the top clip and



8. Replace retaining screws

#### 9. Re-install the rear housing



10. Re-install the rubber boot from the terminal side first. Using a small flat blade screwdriver guide the bottom side of the rubber boot in place. Then do the same for the top side



| 11. Re-install the cables to the bulb terminals, making sure they are fully engaged |
|-------------------------------------------------------------------------------------|
|                                                                                     |
|                                                                                     |
|