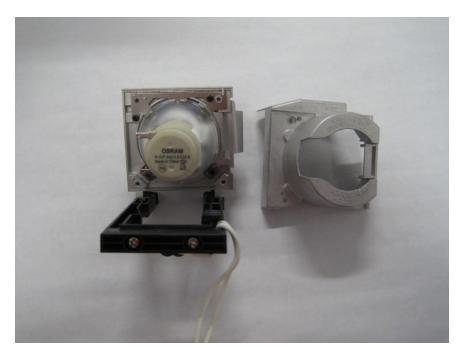

### Disassemble the Lamp Module

 Loosen 2 screws (red circles) on the Lamp Cover.

Separate the Lamp cover and Lamp cover strap (green squares).

LAMP COVER

Loosen 2 screws (yellow circles) on the Lamp Module.

4. Slide out the Lamp Module.

LAMP MODULE