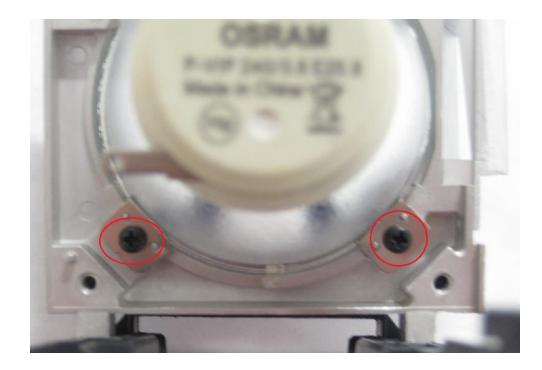

### Disassemble the Lamp Module

 Loosen 2 screws (red circles) on the Lamp Cover.

Separate the Lamp cover and Lamp cover strap (green squares).

LAMP COVER

Loosen 2 screws (yellow circles) on the Lamp Module.