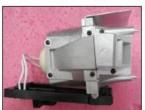

### Disassemble the Lamp Module

 Loosen 2 screws (red circles) on the Lamp Cover.



Separate the Lamp cover and Lamp cover strap (green squares).



LAMP COVER

Loosen 2 screws (yellow circles) on the Lamp Module.



4. Slide out the Lamp Module.



LAMP MODULE

## Projector Bulb Replacement Process

Note: Please wear cotton gloves while replacing the bulb. The oil from your skin can shatter the bulb.







#### 1. Remove the 2 wires from bulb terminals

Next remove the rubber boot from the base of the bulb by lifting from the right side opposite the terminals



# 2. Remove 4 screw that secure the housing



housing



3. Remove

4. Remove the top 2 screws and retainer clip



5. Loosen the bottom 2 screws enough to free the bulb from the retaining clips



6. Tilt bulb back and remove from housing assembly.



7. Place the new bulb into the housing and slightly tighten bottom 2 screws



the top clip and



8. Replace retaining screws

#### 9. Re-install the rear housing



10. Re-install the rubber boot from the terminal side fi