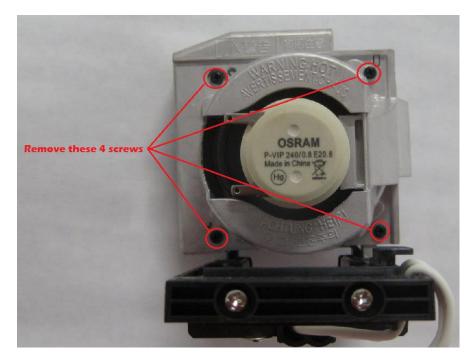

# 2. Remove 4 screw that secure the housing

housing

3. Remove

4. Remove the top 2 screws and retainer clip

5. Loosen the bottom 2 screws enough to free the bulb from the retaining clips

6. Tilt bulb back and remove from housing assembly.