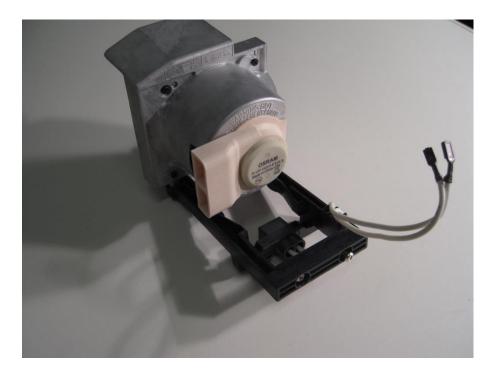

es) on the Lamp Module.



4. Slide out the Lamp Module.



LAMP MODULE

## Projector Bulb Replacement Process

Note: Please wear cotton gloves while replacing the bulb. The oil from your skin can shatter the bulb.







#### 1. Remove the 2 wires from bulb terminals

Next remove the rubber boot from the base of the bulb by lifting from the right side opposite the terminals



# 2. Remove 4 screw that secure the housing



housing



3. Remove

4. Remove the top 2 screws and retainer clip



5. Loosen the bottom 2 screws enough to free the bulb from the retaining clips



6. Tilt bulb back and remove from housing assembly.



7. Place the new bulb into the housing and slightly tighten bottom 2 screws



the top clip and



8. Replace retaining screws

#### 9. Re-install the rear housing



10. Re-install the rubber boot from the terminal side first. Using a small flat blade screwdriver guide the bottom side of the rubber boot in place. Then do the same for the top side



| 11. Re-install the cables to the bulb terminals, making sure they are fully engaged |
|-------------------------------------------------------------------------------------|
|                                                                                     |
|                                                                                     |
|                                                                                     |
|                                                                                     |
|