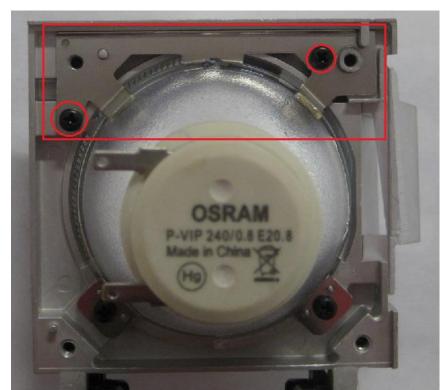

### Disassemble the Lamp Module

 Loosen 2 screws (red circles) on the Lamp Cover.

Separate the Lamp cover and Lamp cover strap (green squares).

LAMP COVER

Loosen 2 screws (yellow circles) on the Lamp Module.