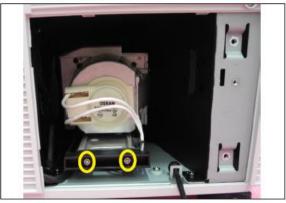

### Disassemble the Lamp Module

 Loosen 2 screws (red circles) on the Lamp Cover.



Separate the Lamp cover and Lamp cover strap (green squares).



LAMP COVER

Loosen 2 screws (yellow circles) on the Lamp Module.



4. Slide out the Lamp Module.



LAMP MODULE

## Projector Bulb Replacement Process

Note: Please wear cotton gloves while replacing the bulb. The oil from your skin can shatter the bulb.







#### 1. Remove the 2 wires from bulb terminals

Next remove the rubber boot from the base of the bulb by lifting from the right side opposite the terminals



# 2. Remove 4 screw that secure the housing



housing



3. Remove

4. Remove the top 2 screws and retainer clip



5. Loosen the bottom 2 screws enough to free the bulb from the retaining clips



6. Tilt bulb back and remove from housing assembly.



7. Place the new bulb into the housing and slightly tighten bottom 2 screws



the top clip and



8. Replace retaining screws

#### 9. Re-install the rear housing



10. Re-install the rubb