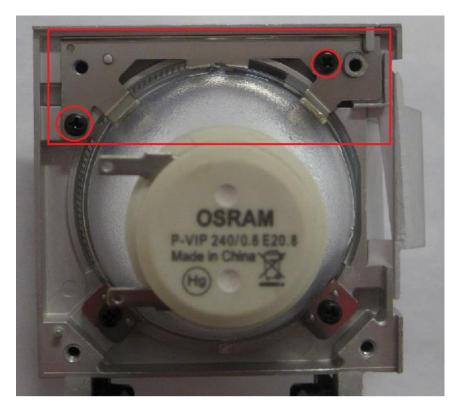

### Disassemble the Lamp Module

 Loosen 2 screws (red circles) on the Lamp Cover.

Separate the Lamp cover and Lamp cover strap (green squares).

LAMP COVER

Loosen 2 screws (yellow circles) on the Lamp Module.