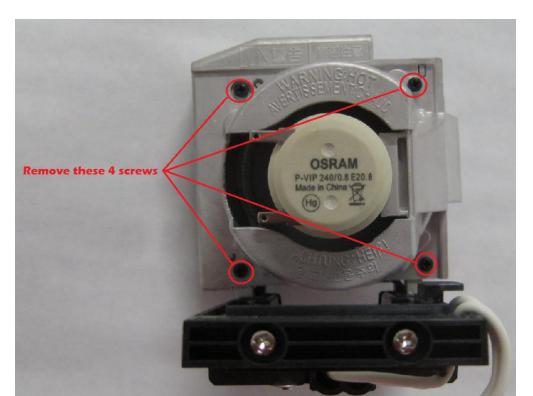

# 2. Remove 4 screw that secure the housing

housing

3. Remove

4. Remove the top 2 screws and retainer clip

5. Loosen the bottom 2 screws enough to free the bulb from the retaining clips

6. Tilt bulb back and remove from housing assembly.