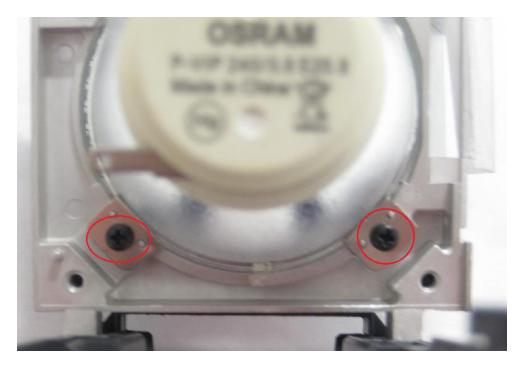

### Disassemble the Lamp Module

 Loosen 2 screws (red circles) on the Lamp Cover.

Separate the Lamp cover and Lamp cover strap (green squares).

LAMP COVER

Loosen 2 screws (yellow circles) on the Lamp Module.