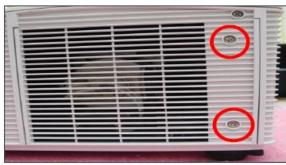

### Disassemble the Lamp Module

 Loosen 2 screws (red circles) on the Lamp Cover.

Separate the Lamp cover and Lamp cover strap (green squares).

LAMP COVER

Loosen 2 screws (yellow circles) on the Lamp Module.