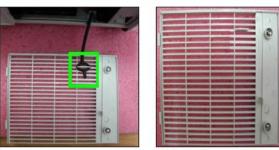

### Disassemble the Lamp Module

 Loosen 2 screws (red circles) on the Lamp Cover.

Separate the Lamp cover and Lamp cover strap (green squares).

LAMP COVER

Loosen 2 screws (yellow circles) on the Lamp Module.