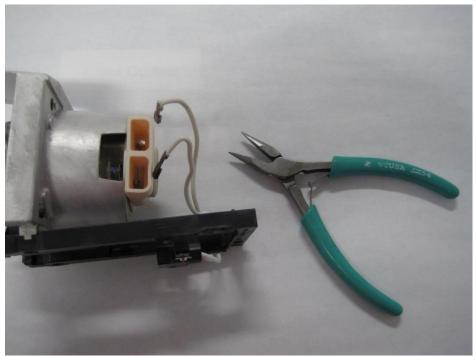

#### 1. Remove the 2 wires from bulb terminals

Next remove the rubber boot from the base of the bulb by lifting from the right side opposite the terminals