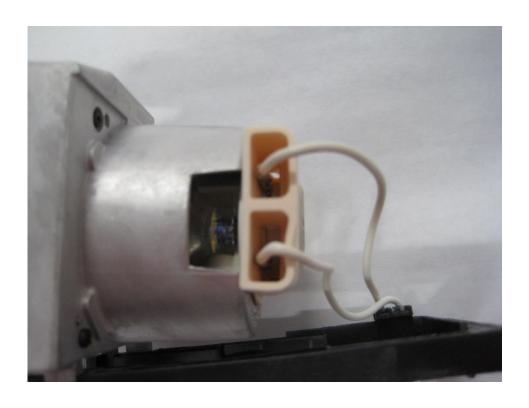

#### 1. Remove the 2 wires from bulb terminals

Next remove the rubber boot from the base of the bulb by lifting from the right side opposite the terminals

| 11. Re-install the cables to the bulb terminals, making sure they are fully engaged |
|-------------------------------------------------------------------------------------|
|                                                                                     |
|                                                                                     |
|                                                                                     |
|                                                                                     |
|                                                                                     |
|                                                                                     |
|                                                                                     |
|                                                                                     |
|                                                                                     |
|                                                                                     |
|                                                                                     |
|                                                                                     |
|                                                                                     |
|                                                                                     |