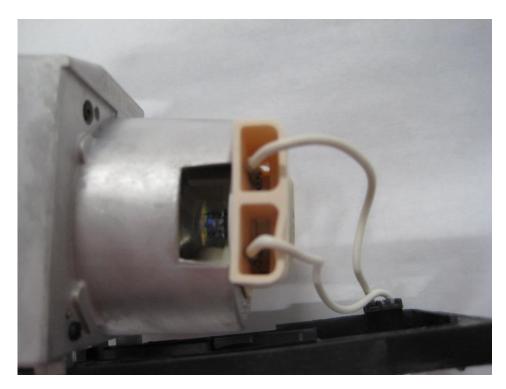

#### 1. Remove the 2 wires from bulb terminals

Next remove the rubber boot from the base of the bulb by lifting from the right side opposite the terminals